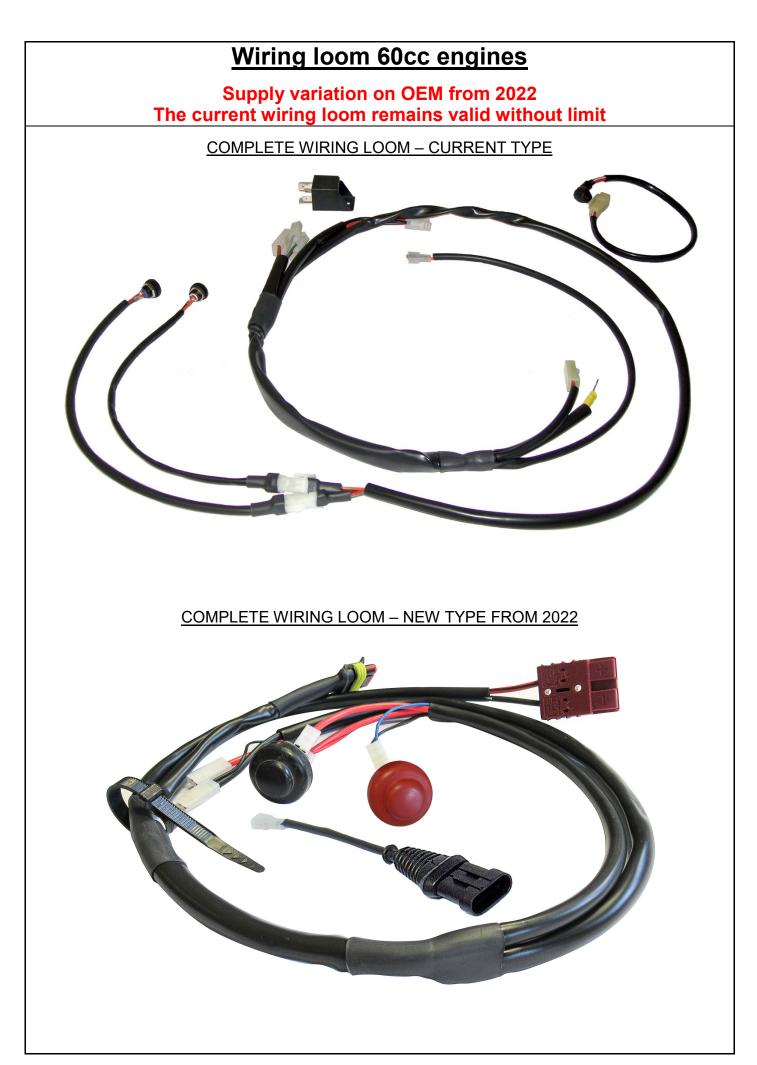

## INFO-TECH n. 1/21 - September 2nd - 2021

*Sbj.: Ignition plant engines 60cc (Mini Pro-M/X30 Water Swift)* 

Dear all,

we wish to inform that starting 2022, we will introduce a new version of the wiring loom on 60cc engines of the series Mini Pro-M and X30 Water Swift.

The new wiring loom will replace the current one and will include the following:

- IFE-05401D: starter motor cable
- IFE-05004: cables harness
- IAE-06100: adapter ignition 2 poles
- IFI-70101: security bracket
- IFI-70001: buttons bracket
- IFE-05003-PS: start button
- IFE-05003-PR: stop button

Kindly refer to the following pages for visual details.

The current wiring loom plant will be still valid and the two plants are fully interchangeable.

The new components don't affect the performance of the engines in any way.

## Wiring loom 60cc engines