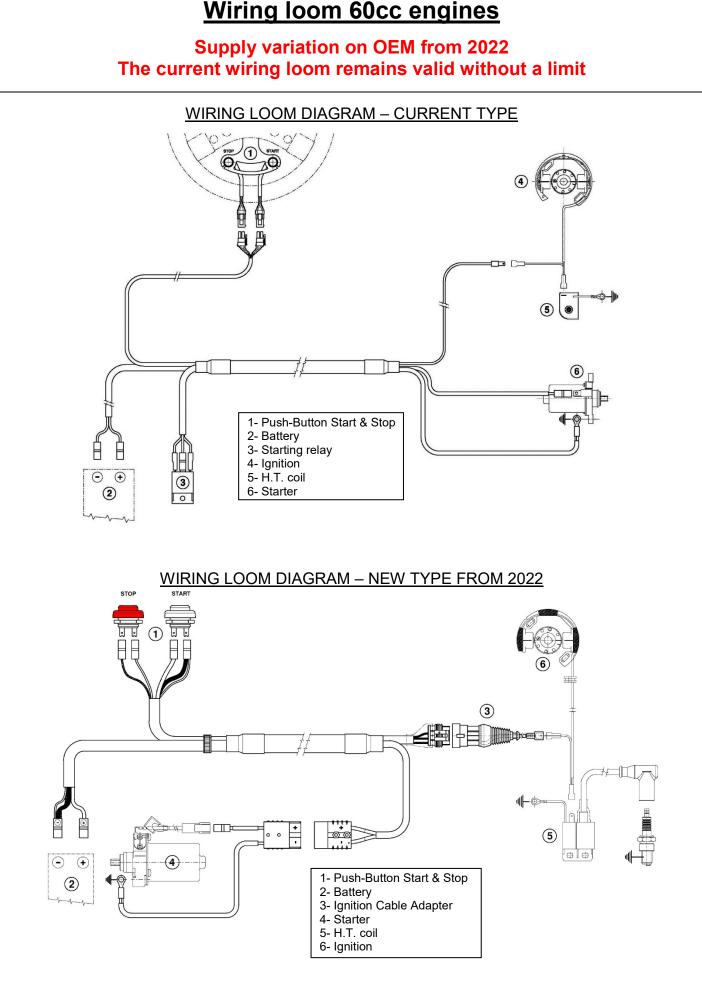

## INFO-TECH n. 1/21 - September 2nd - 2021

*Sbj.: Ignition plant engines 60cc (Mini Pro-M/X30 Water Swift)* 

Dear all,

we wish to inform that starting 2022, we will introduce a new version of the wiring loom on 60cc engines of the series Mini Pro-M and X30 Water Swift.

The new wiring loom will replace the current one and will include the following:

- IFE-05401D: starter motor cable
- IFE-05004: cables harness
- IAE-06100: adapter ignition 2 poles
- IFI-70101: security bracket
- IFI-70001: buttons bracket
- IFE-05003-PS: start button
- IFE-05003-PR: stop button

Kindly refer to the following pages for visual details.

The current wiring loom plant will be still valid and the two plants are fully interchangeable.

The new components don't affect the performance of the engines in any way.

## Wiring loom 60cc engines